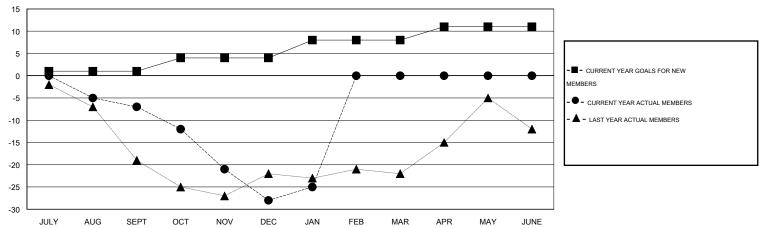

## **LOCATION ICELAND**

GMT CA 4

|                       |                  | Clubs               |                            |                             |                       |                    | Members               |                              |                             |
|-----------------------|------------------|---------------------|----------------------------|-----------------------------|-----------------------|--------------------|-----------------------|------------------------------|-----------------------------|
| RESULTS FOR 2013-2014 |                  |                     |                            |                             | RESULTS FOR 2013-2014 |                    |                       |                              |                             |
| QUARTER               | NEW CLUB<br>GOAL | ACTUAL NEW<br>CLUBS | ACTUAL<br>DROPPED<br>CLUBS | ACTUAL NET<br>GAIN/<br>LOSS | QUARTER               | NEW MEMBER<br>GOAL | ACTUAL NEW<br>MEMBERS | ACTUAL<br>DROPPED<br>MEMBERS | ACTUAL NET<br>GAIN/<br>LOSS |
| JULY/AUG/SEPT         | 0                | 0                   | 0                          | 0                           | JULY/AUG/SEPT         | 1                  | 2                     | 9                            | -7                          |
| OCT/NOV/DEC           | 0                | 0                   | 1                          | -1                          | OCT/NOV/DEC           | 3                  | 17                    | 38                           | -21                         |
| JAN/FEB/MAR           | 0                | 0                   | 0                          | 0                           | JAN/FEB/MAR           | 4                  | 9                     | 6                            | 3                           |
| APR/MAY/JUNE          | 0                | 0                   | 0                          | 0                           | APR/MAY/JUNE          | 3                  | 0                     | 0                            | 0                           |

#### GOALS AND ACTUAL MEMBERS CUMULATIVE

| DROPPED CLUBS: 1  DROPPED MEMBERS | 16 CLUBS OF 36 ADDED 1 OR MORE NEW MEMBERS | GENDER DISTRIBUTION           MALE         623 (64.76%)           FEMALE         339 (35.24%) |   |
|-----------------------------------|--------------------------------------------|-----------------------------------------------------------------------------------------------|---|
| DECEASED 3 CLUB CANCELLED 12      | CLICK HERE FOR HEALTH ASSESSMENT DATA      | FAMILY UNIT MEMBERS                                                                           | 6 |
| OTHER 38                          | _                                          | HEAD OF HOUSEHOLD  NON-HEAD OF HOUSEHOLD                                                      | 3 |